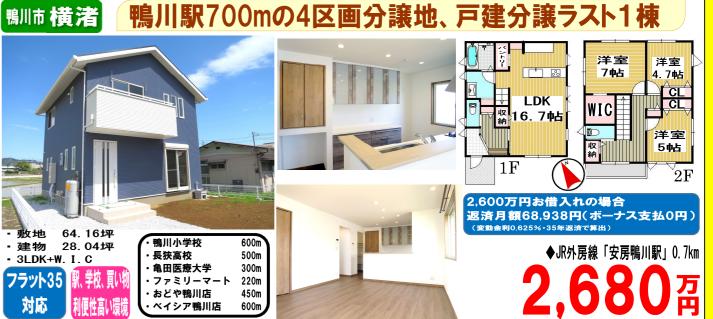

### 海まで徒歩2分!マリンスポーツ、レジャーの拠点に最適 <sub>鴨川市</sub>横渚

## • 建物 22.98坪 昭和63年築 2LDK

◆JR外房線「安房鴨川駅」0.35km

• 敷地 21.30坪

吹抜