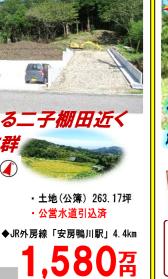

市</sub>横渚









## • 建物 22.98坪 昭和63年築 2LDK

◆JR外房線「安房鴨川駅」0.35km

• 敷地 21.30坪

吹抜

## 鴨川市西町







敷地 181.99坪・昭和45年築 30.54坪(未登記増築部分有り) ·4LDK ◆JR外房線「安房鴨川駅」



令和4年7月16日号 ニューカワトウ 上検 索 https://newkawatou.jp ※図面と現況が異なる場合は現況を優先します

## 南面の海遠望!敷地実測200坪超、漁港近くの中古戸建









和室

6帖占









和室

6吨占

# 敷地204坪の広さで駐車スペース、庭、菜園スペースあり

· 敷地 (実測) 204.08坪·昭和53年築 33.40坪·4DK

亀田総合病院まで約1.9km

建物奥 菜園スペース

◆JR外房線「安房天津駅」1.3km

## 賃貸物件情報 HPにも掲載しております。ぜひご覧ください。 HPアドレス⇒https://newkawatou.jp



















のんびり過ごせる和室二部屋 間取り:2DK 入居日:即時 最寄駅:太海 共益費:なし 駐車場:1台含む(先着順)

大家さん大募集!!

駐車場:1台含む

アパート・マンション・戸建・店舗・駐車場・畑・土地・その他



# 前原海岸まで徒歩1分、中央公民館となりの宅地 鴨川市前原









宅地 51.99坪

JR外房線「安房鴨川駅」0.8km

## 鴨川市北小町







間口広々 接道状況良好!



長狭学園

263.17坪

道路

・ガソリンスタンド 1.5km 3.3km



- - ◆JR外房線「安房鴨川駅」7.5km ・土地(実測) 358.47坪 ・建築条件なし







0. 5km

·天然村

· 長狭学園 5.9km



・カインズ 2.1km





バルコニー 12.52㎡

,680,









LDK

14. 3帖









• 江見海水浴場

600m