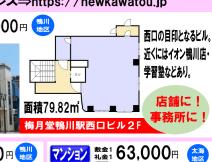

## 鴨川市西町

敷地 181.99坪・昭和45年築 30.54坪(未登記増築部分有り) ·4LDK ◆JR外房線「安房鴨川駅」

令和4年7月16日号 ニューカワトウ 上検 索 https://newkawatou.jp ※図面と現況が異なる場合は現況を優先します

600m