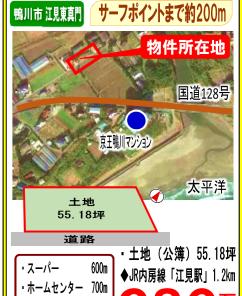

敷地 181.99坪・昭和45年築 30.54坪(未登記増築部分有り) ·4LDK ◆JR外房線「安房鴨川駅」



令和4年7月16日号 ニューカワトウ 上検 索 https://newkawatou.jp ※図面と現況が異なる場合は現況を優先します

## 南面の海遠望!敷地実測200坪超、漁港近くの中古戸建









和室

6帖占









和室

6吨占

# 敷地204坪の広さで駐車スペース、庭、菜園スペースあり

· 敷地 (実測) 204.08坪·昭和53年築 33.40坪·4DK

亀田総合病院まで約1.9km

建物奥 菜園スペース

◆JR外房線「安房天津駅」1.3km

## 賃貸物件情報 HPにも掲載しております。ぜひご覧ください。 HPアドレス⇒https://newkawatou.jp



















のんびり過ごせる和室二部屋 間取り:2DK 入居日:即時 最寄駅:太海 共益費:なし 駐車場:1台含む(先着順)

大家さん大募集!!

駐車場:1台含む

アパート・マンション・戸建・店舗・駐車場・畑・土地・その他



# 前原海岸まで徒歩1分、中央公民館となりの宅地 鴨川市前原









宅地 51.99坪

JR外房線「安房鴨川駅」0.8km

## 鴨川市北小町







間口広々 接道状況良好!



長狭学園

263.17坪

道路

・ガソリンスタンド 1.5km 3.3km



- - ◆JR外房線「安房鴨川駅」7.5km ・土地(実測) 358.47坪 ・建築条件なし







0. 5km

·天然村

· 長狭学園 5.9km



・カインズ 2.1km





バルコニー 12.52㎡

,680,









LDK

14. 3帖









• 江見海水浴場

600m