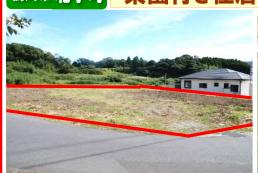

年数古くても結構です。)・マンション・山林・農地、お気軽にご相談ください!!

### 前原海岸目の前!サーフィン、レジャーの拠点に最適 鴨川市前原



### 海まで徒歩2分!マリンスポーツ、レジャーの拠点に最適 <sub>鴨川市</sub>横渚









## • 建物 22.98坪 昭和63年築 2LDK

◆JR外房線「安房鴨川駅」0.35km

• 敷地 21.30坪

吹抜

## 鴨川市西町







敷地 181.99坪・昭和45年築 30.54坪(未登記増築部分有り) ·4LDK ◆JR外房線「安房鴨川駅」



令和4年7月16日号 ニューカワトウ 上検 索 https://newkawatou.jp ※図面と現況が異なる場合は現況を優先します

## 南面の海遠望!敷地実測200坪超、漁港近くの中古戸建









和室

6帖占









和室

6吨占

# 敷地204坪の広さで駐車スペース、庭、菜園スペースあり

· 敷地 (実測) 204.08坪·昭和53年築 33.40坪·4DK

亀田総合病院まで約1.9km

建物奥 菜園スペース

◆JR外房線「安房天津駅」1.3km

## 賃貸物件情報 HPにも掲載しております。ぜひご覧ください。 HPアドレス⇒https://newkawatou.jp



















のんびり過ごせる和室二部屋 間取り:2DK 入居日:即時 最寄駅:太海 共益費:なし 駐車場:1台含む(先着順)

大家さん大募集!!

駐車場:1台含む

アパート・マンション・戸建・店舗・駐車場・畑・土地・その他



# 前原海岸まで徒歩1分、中央公民館となりの宅地 鴨川市前原









宅地 51.99坪

JR外房線「安房鴨川駅」0.8km

## 鴨川市北小町







間口広々 接道状況良好!



長狭学園

263.17坪

道路

・ガソリンスタンド 1.5km 3.3km



- - ◆JR外房線「安房鴨川駅」7.5km ・土地(実測) 358.47坪 ・建築条件なし







0. 5km

·天然村

· 長狭学園 5.9km



・カインズ 2.1km





バルコニー 12.52㎡

,680,









LDK

14. 3帖









• 江見海水浴場

600m