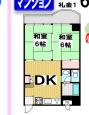

物件が不足しています。土地・建物(築年数古くても結構です。)・マンション・山林・農地、お気軽にご相談ください!!

### 前原海岸目の前!サーフィン、レジャーの拠点に最適 鴨川市前原



### 海まで徒歩2分!マリンスポーツ、レジャーの拠点に最適 <sub>鴨川市</sub>横渚









## • 建物 22.98坪 昭和63年築 2LDK

◆JR外房線「安房鴨川駅」0.35km

• 敷地 21.30坪

吹抜

## 鴨川市西町







敷地 181.99坪・昭和45年築 30.54坪(未登記増築部分有り) ·4LDK ◆JR外房線「安房鴨川駅」



令和4年7月16日号 ニューカワトウ 上検 索 https://newkawatou.jp ※図面と現況が異なる場合は現況を優先します

## 南面の海遠望!敷地実測200坪超、漁港近くの中古戸建









和室

6帖占









和室

6吨占

# 敷地204坪の広さで駐車スペース、庭、菜園スペースあり

· 敷地 (実測) 204.08坪·昭和53年築 33.40坪·4DK

亀田総合病院まで約1.9km

建物奥 菜園スペース

◆JR外房線「安房天津駅」1.3km

## 賃貸物件情報 HPにも掲載しております。ぜひご覧ください。 HPアドレス⇒https://newkawatou.jp



















のんびり過ごせる和室二部屋 間取り:2DK 入居日:即時 最寄駅:太海 共益費:なし 駐車場:1台含む(先着順)

大家さん大募集!!

駐車場:1台含む

アパート・マンション・戸建・店舗・駐車場・畑・土地・その他



# 前原海岸まで徒歩1分、中央公民館となりの宅地 鴨川市前原









宅地 51.99坪

JR外房線「安房鴨川駅」0.8km

## 鴨川市北小町







間口広々 接道状況良好!



長狭学園

263.17坪

道路

・ガソリンスタンド 1.5km 3.3km



- - ◆JR外房線「安房鴨川駅」7.5km ・土地(実測) 358.47坪 ・建築条件なし







0. 5km

·天然村

· 長狭学園 5.9km



・カインズ 2.1km





バルコニー 12.52㎡

,680,









LDK

14. 3帖









• 江見海水浴場

600m