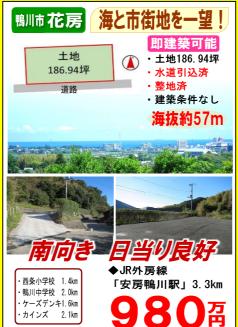

坪 昭和63年築 2LDK

◆JR外房線「安房鴨川駅」0.35km

• 敷地 21.30坪

吹抜

## 鴨川市西町







敷地 181.99坪・昭和45年築 30.54坪(未登記増築部分有り) ·4LDK ◆JR外房線「安房鴨川駅」



令和4年7月16日号 ニューカワトウ 上検 索 https://newkawatou.jp ※図面と現況が異なる場合は現況を優先します

## 南面の海遠望!敷地実測200坪超、漁港近くの中古戸建









和室

6帖占









和室

6吨占

# 敷地204坪の広さで駐車スペース、庭、菜園スペースあり

· 敷地 (実測) 204.08坪·昭和53年築 33.40坪·4DK

亀田総合病院まで約1.9km

建物奥 菜園スペース

◆JR外房線「安房天津駅」1.3km

## 賃貸物件情報 HPにも掲載しております。ぜひご覧ください。 HPアドレス⇒https://newkawatou.jp



















のんびり過ごせる和室二部屋 間取り:2DK 入居日:即時 最寄駅:太海 共益費:なし 駐車場:1台含む(先着順)

大家さん大募集!!

駐車場:1台含む

アパート・マンション・戸建・店舗・駐車場・畑・土地・その他



# 前原海岸まで徒歩1分、中央公民館となりの宅地 鴨川市前原









宅地 51.99坪

JR外房線「安房鴨川駅」0.8km

## 鴨川市北小町







間口広々 接道状況良好!



長狭学園

263.17坪

道路

・ガソリンスタンド 1.5km 3.3km



- - ◆JR外房線「安房鴨川駅」7.5km ・土地(実測) 358.47坪 ・建築条件なし







0. 5km

·天然村

· 長狭学園 5.9km



・カインズ 2.1km





バルコニー 12.52㎡

,680,









LDK

14. 3帖









• 江見海水浴場

600m