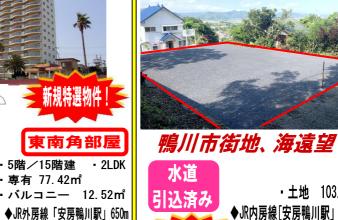

21.30坪

吹抜

## 鴨川市西町







敷地 181.99坪・昭和45年築 30.54坪(未登記増築部分有り) ·4LDK ◆JR外房線「安房鴨川駅」



令和4年7月16日号 ニューカワトウ 上検 索 https://newkawatou.jp ※図面と現況が異なる場合は現況を優先します

## 南面の海遠望!敷地実測200坪超、漁港近くの中古戸建









和室

6帖占









和室

6吨占

# 敷地204坪の広さで駐車スペース、庭、菜園スペースあり

· 敷地 (実測) 204.08坪·昭和53年築 33.40坪·4DK

亀田総合病院まで約1.9km

建物奥 菜園スペース

◆JR外房線「安房天津駅」1.3km

## 賃貸物件情報 HPにも掲載しております。ぜひご覧ください。 HPアドレス⇒https://newkawatou.jp



















のんびり過ごせる和室二部屋 間取り:2DK 入居日:即時 最寄駅:太海 共益費:なし 駐車場:1台含む(先着順)

大家さん大募集!!

駐車場:1台含む

アパート・マンション・戸建・店舗・駐車場・畑・土地・その他



# 前原海岸まで徒歩1分、中央公民館となりの宅地 鴨川市前原









宅地 51.99坪

JR外房線「安房鴨川駅」0.8km

## 鴨川市北小町







間口広々 接道状況良好!



長狭学園

263.17坪

道路

・ガソリンスタンド 1.5km 3.3km



- - ◆JR外房線「安房鴨川駅」7.5km ・土地(実測) 358.47坪 ・建築条件なし







0. 5km

·天然村

· 長狭学園 5.9km



・カインズ 2.1km





バルコニー 12.52㎡

,680,









LDK

14. 3帖









• 江見海水浴場

600m