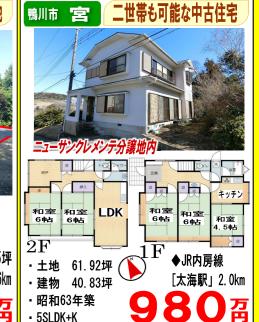

30坪

吹抜

## 鴨川市西町







敷地 181.99坪・昭和45年築 30.54坪(未登記増築部分有り) ·4LDK ◆JR外房線「安房鴨川駅」



令和4年7月16日号 ニューカワトウ 上検 索 https://newkawatou.jp ※図面と現況が異なる場合は現況を優先します

## 南面の海遠望!敷地実測200坪超、漁港近くの中古戸建









和室

6帖占









和室

6吨占

# 敷地204坪の広さで駐車スペース、庭、菜園スペースあり

· 敷地 (実測) 204.08坪·昭和53年築 33.40坪·4DK

亀田総合病院まで約1.9km

建物奥 菜園スペース

◆JR外房線「安房天津駅」1.3km

## 賃貸物件情報 HPにも掲載しております。ぜひご覧ください。 HPアドレス⇒https://newkawatou.jp



















のんびり過ごせる和室二部屋 間取り:2DK 入居日:即時 最寄駅:太海 共益費:なし 駐車場:1台含む(先着順)

大家さん大募集!!

駐車場:1台含む

アパート・マンション・戸建・店舗・駐車場・畑・土地・その他



# 前原海岸まで徒歩1分、中央公民館となりの宅地 鴨川市前原









宅地 51.99坪

JR外房線「安房鴨川駅」0.8km

## 鴨川市北小町







間口広々 接道状況良好!



長狭学園

263.17坪

道路

・ガソリンスタンド 1.5km 3.3km



- - ◆JR外房線「安房鴨川駅」7.5km ・土地(実測) 358.47坪 ・建築条件なし







0. 5km

·天然村

· 長狭学園 5.9km



・カインズ 2.1km





バルコニー 12.52㎡

,680,









LDK

14. 3帖









• 江見海水浴場

600m