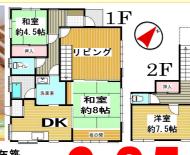

# 敷地204坪の広さで駐車スペース、庭、菜園スペースあり

· 敷地 (実測) 204.08坪·昭和53年築 33.40坪·4DK

亀田総合病院まで約1.9km

建物奥 菜園スペース

◆JR外房線「安房天津駅」1.3km