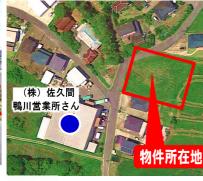

## 鴨川市北小町

間口広々 接道状況良好!

長狭学園

263.17坪

道路

・ガソリンスタンド 1.5km 3.3km

- - ◆JR外房線「安房鴨川駅」7.5km ・土地(実測) 358.47坪 ・建築条件なし

0. 5km