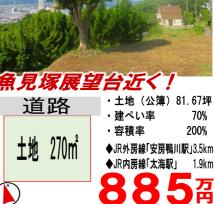

敷地 181.99坪・昭和45年築 30.54坪(未登記増築部分有り) ·4LDK ◆JR外房線「安房鴨川駅」



令和4年7月16日号 ニューカワトウ 上検 索 https://newkawatou.jp ※図面と現況が異なる場合は現況を優先します

## 南面の海遠望!敷地実測200坪超、漁港近くの中古戸建









和室

6帖占









和室

6吨占

# 敷地204坪の広さで駐車スペース、庭、菜園スペースあり

· 敷地 (実測) 204.08坪·昭和53年築 33.40坪·4DK

亀田総合病院まで約1.9km

建物奥 菜園スペース

◆JR外房線「安房天津駅」1.3km

## 賃貸物件情報 HPにも掲載しております。ぜひご覧ください。 HPアドレス⇒https://newkawatou.jp



















のんびり過ごせる和室二部屋 間取り:2DK 入居日:即時 最寄駅:太海 共益費:なし 駐車場:1台含む(先着順)

大家さん大募集!!

駐車場:1台含む

アパート・マンション・戸建・店舗・駐車場・畑・土地・その他



# 前原海岸まで徒歩1分、中央公民館となりの宅地 鴨川市前原









宅地 51.99坪

JR外房線「安房鴨川駅」0.8km

## 鴨川市北小町







間口広々 接道状況良好!



長狭学園

263.17坪

道路

・ガソリンスタンド 1.5km 3.3km



- - ◆JR外房線「安房鴨川駅」7.5km ・土地(実測) 358.47坪 ・建築条件なし







0. 5km

·天然村

· 長狭学園 5.9km



・カインズ 2.1km





バルコニー 12.52㎡

,680,









LDK

14. 3帖









• 江見海水浴場

600m