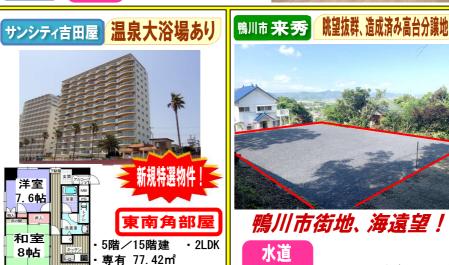

R外房線「安房鴨川駅」0.35km

• 敷地 21.30坪

吹抜

## 鴨川市西町







敷地 181.99坪・昭和45年築 30.54坪(未登記増築部分有り) ·4LDK ◆JR外房線「安房鴨川駅」



令和4年7月16日号 ニューカワトウ 上検 索 https://newkawatou.jp ※図面と現況が異なる場合は現況を優先します

## 南面の海遠望!敷地実測200坪超、漁港近くの中古戸建









和室

6帖占









和室

6吨占

# 敷地204坪の広さで駐車スペース、庭、菜園スペースあり

· 敷地 (実測) 204.08坪·昭和53年築 33.40坪·4DK

亀田総合病院まで約1.9km

建物奥 菜園スペース

◆JR外房線「安房天津駅」1.3km

## 賃貸物件情報 HPにも掲載しております。ぜひご覧ください。 HPアドレス⇒https://newkawatou.jp



















のんびり過ごせる和室二部屋 間取り:2DK 入居日:即時 最寄駅:太海 共益費:なし 駐車場:1台含む(先着順)

大家さん大募集!!

駐車場:1台含む

アパート・マンション・戸建・店舗・駐車場・畑・土地・その他



# 前原海岸まで徒歩1分、中央公民館となりの宅地 鴨川市前原









宅地 51.99坪

JR外房線「安房鴨川駅」0.8km

## 鴨川市北小町







間口広々 接道状況良好!



長狭学園

263.17坪

道路

・ガソリンスタンド 1.5km 3.3km



- - ◆JR外房線「安房鴨川駅」7.5km ・土地(実測) 358.47坪 ・建築条件なし







0. 5km

·天然村

· 長狭学園 5.9km



・カインズ 2.1km





バルコニー 12.52㎡

,680,









LDK

14. 3帖









• 江見海水浴場

600m