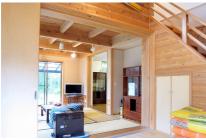

# 敷地204坪の広さで駐車スペース、庭、菜園スペースあり

· 敷地 (実測) 204.08坪·昭和53年築 33.40坪·4DK

亀田総合病院まで約1.9km

建物奥 菜園スペース

◆JR外房線「安房天津駅」1.3km