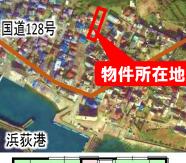

# 敷地204坪の広さで駐車スペース、庭、菜園スペースあり

· 敷地 (実測) 204.08坪·昭和53年築 33.40坪·4DK

亀田総合病院まで約1.9km

建物奥 菜園スペース

◆JR外房線「安房天津駅」1.3km