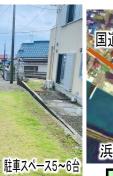

# 敷地204坪の広さで駐車スペース、庭、菜園スペースあり

· 敷地 (実測) 204.08坪·昭和53年築 33.40坪·4DK

亀田総合病院まで約1.9km

建物奥 菜園スペース

◆JR外房線「安房天津駅」1.3km