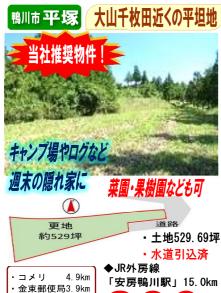

## 鴨川市北小町

間口広々 接道状況良好!

長狭学園

263.17坪

道路

・ガソリンスタンド 1.5km 3.3km

- - ◆JR外房線「安房鴨川駅」7.5km ・土地(実測) 358.47坪 ・建築条件なし

0. 5km