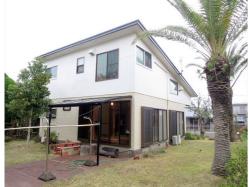

# 敷地204坪の広さで駐車スペース、庭、菜園スペースあり

· 敷地 (実測) 204.08坪·昭和53年築 33.40坪·4DK

亀田総合病院まで約1.9km

建物奥 菜園スペース

◆JR外房線「安房天津駅」1.3km