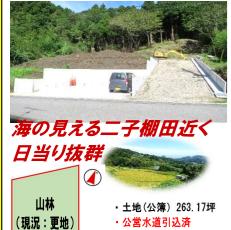

鴨川市</sub>横渚









## • 建物 22.98坪 昭和63年築 2LDK

◆JR外房線「安房鴨川駅」0.35km

• 敷地 21.30坪

吹抜

## 鴨川市西町







敷地 181.99坪・昭和45年築 30.54坪(未登記増築部分有り) ·4LDK ◆JR外房線「安房鴨川駅」



令和4年7月16日号 ニューカワトウ 上検 索 https://newkawatou.jp ※図面と現況が異なる場合は現況を優先します

## 南面の海遠望!敷地実測200坪超、漁港近くの中古戸建









和室

6帖占









和室

6吨占

# 敷地204坪の広さで駐車スペース、庭、菜園スペースあり

· 敷地 (実測) 204.08坪·昭和53年築 33.40坪·4DK

亀田総合病院まで約1.9km

建物奥 菜園スペース

◆JR外房線「安房天津駅」1.3km

## 賃貸物件情報 HPにも掲載しております。ぜひご覧ください。 HPアドレス⇒https://newkawatou.jp



















のんびり過ごせる和室二部屋 間取り:2DK 入居日:即時 最寄駅:太海 共益費:なし 駐車場:1台含む(先着順)

大家さん大募集!!

駐車場:1台含む

アパート・マンション・戸建・店舗・駐車場・畑・土地・その他



# 前原海岸まで徒歩1分、中央公民館となりの宅地 鴨川市前原









宅地 51.99坪

JR外房線「安房鴨川駅」0.8km

## 鴨川市北小町







間口広々 接道状況良好!



長狭学園

263.17坪

道路

・ガソリンスタンド 1.5km 3.3km



- - ◆JR外房線「安房鴨川駅」7.5km ・土地(実測) 358.47坪 ・建築条件なし







0. 5km

·天然村

· 長狭学園 5.9km



・カインズ 2.1km





バルコニー 12.52㎡

,680,









LDK

14. 3帖









• 江見海水浴場

600m