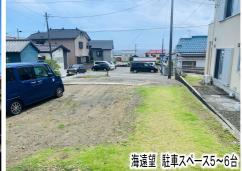

物件が不足しています。土地・建物(築年数古くても結構です。)・マンション・山林・農地、お気軽にご相談ください!!

### 前原海岸目の前!サーフィン、レジャーの拠点に最適 鴨川市前原



### 海まで徒歩2分!マリンスポーツ、レジャーの拠点に最適 <sub>鴨川市</sub>横渚









## • 建物 22.98坪 昭和63年築 2LDK

◆JR外房線「安房鴨川駅」0.35km

• 敷地 21.30坪

吹抜

## 鴨川市西町







敷地 181.99坪・昭和45年築 30.54坪(未登記増築部分有り) ·4LDK ◆JR外房線「安房鴨川駅」



令和4年7月16日号 ニューカワトウ 上検 索 https://newkawatou.jp ※図面と現況が異なる場合は現況を優先します

## 南面の海遠望!敷地実測200坪超、漁港近くの中古戸建









和室

6帖占









和室

6吨占

# 敷地204坪の広さで駐車スペース、庭、菜園スペースあり

· 敷地 (実測) 204.08坪·昭和53年築 33.40坪·4DK

亀田総合病院まで約1.9km

建物奥 菜園スペース

◆JR外房線「安房天津駅」1.3km

## 賃貸物件情報 HPにも掲載しております。ぜひご覧ください。 HPアドレス⇒https://newkawatou.jp



















のんびり過ごせる和室二部屋 間取り:2DK 入居日:即時 最寄駅:太海 共益費:なし 駐車場:1台含む(先着順)

大家さん大募集!!

駐車場:1台含む

アパート・マンション・戸建・店舗・駐車場・畑・土地・その他



# 前原海岸まで徒歩1分、中央公民館となりの宅地 鴨川市前原









宅地 51.99坪

JR外房線「安房鴨川駅」0.8km

## 鴨川市北小町







間口広々 接道状況良好!



長狭学園

263.17坪

道路

・ガソリンスタンド 1.5km 3.3km



- - ◆JR外房線「安房鴨川駅」7.5km ・土地(実測) 358.47坪 ・建築条件なし







0. 5km

·天然村

· 長狭学園 5.9km



・カインズ 2.1km





バルコニー 12.52㎡

,680,









LDK

14. 3帖









• 江見海水浴場

600m