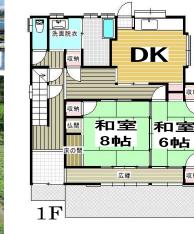

物件が不足しています。土地・建物(築年数古くても結構です。)・マンション・山林・農地、お気軽にご相談ください!!

### 前原海岸目の前!サーフィン、レジャーの拠点に最適 鴨川市前原



### 海まで徒歩2分!マリンスポーツ、レジャーの拠点に最適 <sub>鴨川市</sub>横渚









## • 建物 22.98坪 昭和63年築 2LDK

◆JR外房線「安房鴨川駅」0.35km

• 敷地 21.30坪

吹抜

## 鴨川市西町







敷地 181.99坪・昭和45年築 30.54坪(未登記増築部分有り) ·4LDK ◆JR外房線「安房鴨川駅」



令和4年7月16日号 ニューカワトウ 上検 索 https://newkawatou.jp ※図面と現況が異なる場合は現況を優先します

## 南面の海遠望!敷地実測200坪超、漁港近くの中古戸建









和室

6帖占









和室

6吨占

# 敷地204坪の広さで駐車スペース、庭、菜園スペースあり

· 敷地 (実測) 204.08坪·昭和53年築 33.40坪·4DK

亀田総合病院まで約1.9km

建物奥 菜園スペース

◆JR外房線「安房天津駅」1.3km

## 賃貸物件情報 HPにも掲載しております。ぜひご覧ください。 HPアドレス⇒https://newkawatou.jp



















のんびり過ごせる和室二部屋 間取り:2DK 入居日:即時 最寄駅:太海 共益費:なし 駐車場:1台含む(先着順)

大家さん大募集!!

駐車場:1台含む

アパート・マンション・戸建・店舗・駐車場・畑・土地・その他



# 前原海岸まで徒歩1分、中央公民館となりの宅地 鴨川市前原









宅地 51.99坪

JR外房線「安房鴨川駅」0.8km

## 鴨川市北小町







間口広々 接道状況良好!



長狭学園

263.17坪

道路

・ガソリンスタンド 1.5km 3.3km



- - ◆JR外房線「安房鴨川駅」7.5km ・土地(実測) 358.47坪 ・建築条件なし







0. 5km

·天然村

· 長狭学園 5.9km



・カインズ 2.1km





バルコニー 12.52㎡

,680,









LDK

14. 3帖









• 江見海水浴場

600m