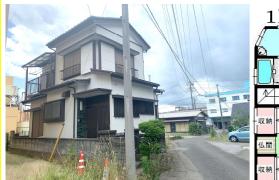

物件が不足しています。土地・建物(築年数古くても結構です。)・マンション・山林・農地、お気軽にご相談ください!!

### 前原海岸目の前!サーフィン、レジャーの拠点に最適 鴨川市前原



### 海まで徒歩2分!マリンスポーツ、レジャーの拠点に最適 <sub>鴨川市</sub>横渚









## • 建物 22.98坪 昭和63年築 2LDK

◆JR外房線「安房鴨川駅」0.35km

• 敷地 21.30坪

吹抜

## 鴨川市西町







敷地 181.99坪・昭和45年築 30.54坪(未登記増築部分有り) ·4LDK ◆JR外房線「安房鴨川駅」



令和4年7月16日号 ニューカワトウ 上検 索 https://newkawatou.jp ※図面と現況が異なる場合は現況を優先します

## 南面の海遠望!敷地実測200坪超、漁港近くの中古戸建









和室

6帖占









和室

6吨占

# 敷地204坪の広さで駐車スペース、庭、菜園スペースあり

· 敷地 (実測) 204.08坪·昭和53年築 33.40坪·4DK

亀田総合病院まで約1.9km

建物奥 菜園スペース

◆JR外房線「安房天津駅」1.3km

## 賃貸物件情報 HPにも掲載しております。ぜひご覧ください。 HPアドレス⇒https://newkawatou.jp



















のんびり過ごせる和室二部屋 間取り:2DK 入居日:即時 最寄駅:太海 共益費:なし 駐車場:1台含む(先着順)

大家さん大募集!!

駐車場:1台含む

アパート・マンション・戸建・店舗・駐車場・畑・土地・その他



# 前原海岸まで徒歩1分、中央公民館となりの宅地 鴨川市前原









宅地 51.99坪

JR外房線「安房鴨川駅」0.8km

## 鴨川市北小町







間口広々 接道状況良好!



長狭学園

263.17坪

道路

・ガソリンスタンド 1.5km 3.3km



- - ◆JR外房線「安房鴨川駅」7.5km ・土地(実測) 358.47坪 ・建築条件なし







0. 5km