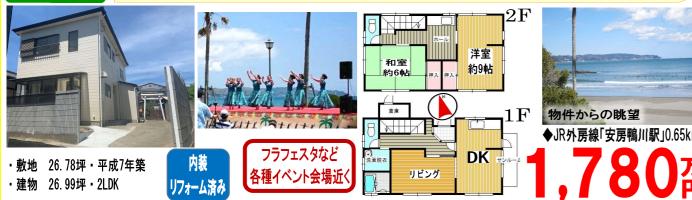

### 海まで徒歩2分!マリンスポーツ、レジャーの拠点に最適 <sub>鴨川市</sub>横渚

## • 建物 22.98坪 昭和63年築 2LDK

◆JR外房線「安房鴨川駅」0.35km

• 敷地 21.30坪

吹抜