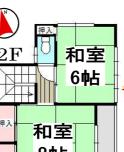

物件が不足しています。土地・建物(築年数古くても結構です。)・マンション・山林・農地、お気軽にご相談ください!!

### 前原海岸目の前!サーフィン、レジャーの拠点に最適 鴨川市前原



### 海まで徒歩2分!マリンスポーツ、レジャーの拠点に最適 <sub>鴨川市</sub>横渚









## • 建物 22.98坪 昭和63年築 2LDK

◆JR外房線「安房鴨川駅」0.35km

• 敷地 21.30坪

吹抜

## 鴨川市西町







敷地 181.99坪・昭和45年築 30.54坪(未登記増築部分有り) ·4LDK ◆JR外房線「安房鴨川駅」



令和4年7月16日号 ニューカワトウ 上検 索 https://newkawatou.jp ※図面と現況が異なる場合は現況を優先します

## 南面の海遠望!敷地実測200坪超、漁港近くの中古戸建









和室

6帖占









和室

6吨占

# 敷地204坪の広さで駐車スペース、庭、菜園スペースあり

· 敷地 (実測) 204.08坪·昭和53年築 33.40坪·4DK

亀田総合病院まで約1.9km

建物奥 菜園スペース

◆JR外房線「安房天津駅」1.3km

## 賃貸物件情報 HPにも掲載しております。ぜひご覧ください。 HPアドレス⇒https://newkawatou.jp



















のんびり過ごせる和室二部屋 間取り:2DK 入居日:即時 最寄駅:太海 共益費:なし 駐車場:1台含む(先着順)

大家さん大募集!!

駐車場:1台含む

アパート・マンション・戸建・店舗・駐車場・畑・土地・その他



# 前原海岸まで徒歩1分、中央公民館となりの宅地 鴨川市前原









宅地 51.99坪

JR外房線「安房鴨川駅」0.8km

## 鴨川市北小町







間口広々 接道状況良好!



長狭学園

263.17坪

道路

・ガソリンスタンド 1.5km 3.3km



- - ◆JR外房線「安房鴨川駅」7.5km ・土地(実測) 358.47坪 ・建築条件なし







0. 5km

·天然