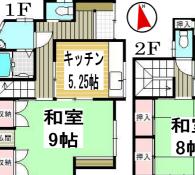

物件が不足しています。土地・建物(築年数古くても結構です。)・マンション・山林・農地、お気軽にご相談ください!!

### 前原海岸目の前!サーフィン、レジャーの拠点に最適 鴨川市前原



### 海まで徒歩2分!マリンスポーツ、レジャーの拠点に最適 <sub>鴨川市</sub>横渚









## • 建物 22.98坪 昭和63年築 2LDK

◆JR外房線「安房鴨川駅」0.35km

• 敷地 21.30坪

吹抜

## 鴨川市西町







敷地 181.99坪・昭和45年築 30.54坪(未登記増築部分有り) ·4LDK ◆JR外房線「安房鴨川駅」



令和4年7月16日号 ニューカワトウ 上検 索 https://newkawatou.jp ※図面と現況が異なる場合は現況を優先します

## 南面の海遠望!敷地実測200坪超、漁港近くの中古戸建









和室

6帖占









和室

6吨占

# 敷地204坪の広さで駐車スペース、庭、菜園スペースあり

· 敷地 (実測) 204.08坪·昭和53年築 33.40坪·4DK

亀田総合病院まで約1.9km

建物奥 菜園スペース

◆JR外房線「安房天津駅」1.3km

## 賃貸物件情報 HPにも掲載しております。ぜひご覧ください。 HPアドレス⇒https://newkawatou.jp



















のんびり過ごせる和室二部屋 間取り:2DK 入居日:即時 最寄駅:太海 共益費:なし 駐車場:1台含む(先着順)

大家さん大募集!!

駐車場:1台含む

アパート・マンション・戸建・店舗・駐車場・畑・土地・その他



# 前原海岸まで徒歩1分、中央公民館となりの宅地 鴨川市前原









宅地 51.99坪

JR外房線「安房鴨川駅」0.8km

## 鴨川市北小町







間口広々 接道状況良好!



長狭学園

263.17坪

道路

・ガソリンスタンド 1.5km 3.3km



- - ◆JR外房線「安房鴨川駅」7.5km ・土地(実測) 358.47坪 ・建築条件なし







0. 5km

·