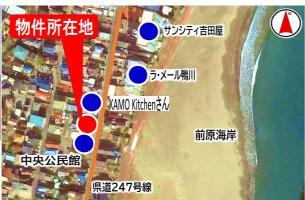

物件が不足しています。土地・建物(築年数古くても結構です。)・マンション・山林・農地、お気軽にご相談ください!!

### 前原海岸目の前!サーフィン、レジャーの拠点に最適 鴨川市前原



### 海まで徒歩2分!マリンスポーツ、レジャーの拠点に最適 <sub>鴨川市</sub>横渚









## • 建物 22.98坪 昭和63年築 2LDK

◆JR外房線「安房鴨川駅」0.35km

• 敷地 21.30坪

吹抜

## 鴨川市西町







敷地 181.99坪・昭和45年築 30.54坪(未登記増築部分有り) ·4LDK ◆JR外房線「安房鴨川駅」



令和4年7月16日号 ニューカワトウ 上検 索 https://newkawatou.jp ※図面と現況が異なる場合は現況を優先します

## 南面の海遠望!敷地実測200坪超、漁港近くの中古戸建









和室

6帖占









和室

6吨占

# 敷地204坪の広さで駐車スペース、庭、菜園スペースあり

· 敷地 (実測) 204.08坪·昭和53年築 33.40坪·4DK

亀田総合病院まで約1.9km

建物奥 菜園スペース

◆JR外房線「安房天津駅」1.3km

## 賃貸物件情報 HPにも掲載しております。ぜひご覧ください。 HPアドレス⇒https://newkawatou.jp



















のんびり過ごせる和室二部屋 間取り:2DK 入居日:即時 最寄駅:太海 共益費:なし 駐車場:1台含む(先着順)

大家さん大募集!!

駐車場:1台含む

アパート・マンション・戸建・店舗・駐車場・畑・土地・その他



# 前原海岸まで徒歩1分、中央公民館となりの宅地 鴨川市前原









宅地 51.99坪

JR外房線「安房鴨川駅」0.8km

## 鴨川市北小町







間口広々 接道状況良好!



長狭学園

263.17坪

道路

・ガソリンスタンド 1.5km 3.3km



- - ◆JR外房線「安房鴨川駅」7.5km ・土地(実測) 358.47坪 ・建築条件なし







0. 5km

·天然村

· 長狭学園 5.9km



・カインズ 2.1km





バルコニー 12.52㎡

,680,









LDK

14. 3帖









• 江見海水浴場

600m