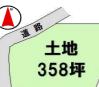

## 鴨川市北小町

間口広々 接道状況良好!

長狭学園

263.17坪

道路

・ガソリンスタンド 1.5km 3.3km

- - ◆JR外房線「安房鴨川駅」7.5km ・土地(実測) 358.47坪 ・建築条件なし

0. 5km